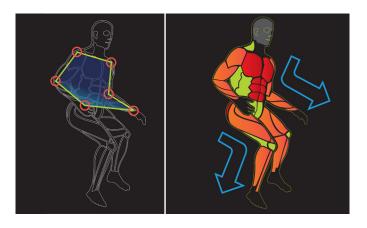

The product optimizes in-motion balance by means of your upper-body coil (torque) and arm position. Resulting in enhanced posture and dramatically improved balance leads to a more natural way of skiing.