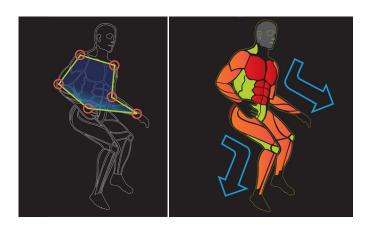

The product optimizes in-motion balance by means of your upper-body coil (torque) and arm position. Resulting in enhanced posture and dramatically improved balance leads to a more natural way of skiing.